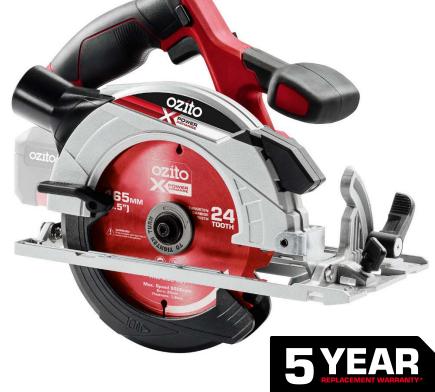

#### **FEATURES & BENEFITS**

165mm TCT blade – Allows for a wide range of timber cuts

Soft Start Motor - For increased user comfort

A Dust Extraction Port – Plug your vacuum cleaner into the dust extraction port for a cleaner working environment

LED Worklight - Illuminates the cutting path to help you create clean accurate cuts

**Recommended For Use With Ultra Battery** – Upgrade to the Ultra Battery with improved temperature control and increased battery capacity allowing for ultimate performance with high demand tools such as circular saw, angle grinder or mitre saws

#### CONTENT

Input – 18V No Load Speed – 4,200/min Blade Diameter – 165mm (6.5") Blade Teeth – 24TCT Blade Bore – 20mm Depth of Cut – 54mm @ 90° – 35mm @ 45° Weight – 2.59kg 1 x Cordless Circular Saw 1 x Rip Fence 1 x Hex Key