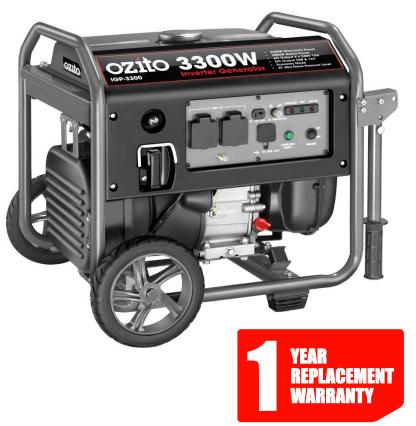

## **IGP-3300 INVERTER GENERATOR**

#### **FEATURES & BENEFITS**

**Inverter Technology** – Ideal for equipment that requires stable frequency and voltage. **Multiple Power Options** – USB ports, dual 15A power outlets and 12V DC socket allows for a range of appliances and devices to be used.

**4 Stroke OHV 207cc Engine** – *With auto idle that provides improved efficacy and fuel economy for reduced noise.* 

#### SPECIFICATIONS

Engine – 4 stroke OHV 1-cylinder Displacement – 207cc Max. Power – 3300W Rated Power – 3000W AC Output – 2 x 240V 15A DC Output – 2 x USB & 1 x 12V 8.3A Fuel Capacity – 15 litres Fuel Type – 91 RON unleaded petrol Oil Capacity – 0.6 litres Oil Type – 4-stroke SAE30, 15W40 Noise Pressure Level – 67dba @ 7m Weight – 37kg