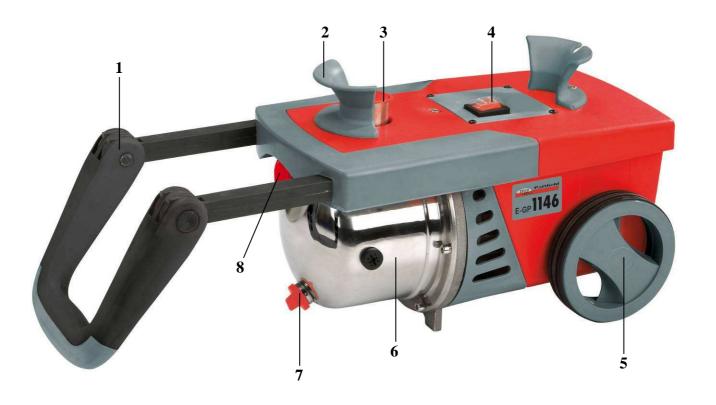

## **Features:**

- Extendable handle (1)
- Integrated cable store (2)
- Pressure connection (3)
- ON-/OFF-switch (4)
- Large wheels for easy transport (5)
- Pump Housing made of stainless steel (6)
- Water drain (7)
- Water intake (8)