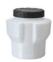

Farbbehälter 1000 ml Paint Spray Sys Accessory Item No.: 4260002 Bar Code: 4006825619508 Einhell Grey