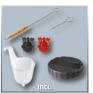

**Paint Sprayer** 

**TC-SY 500 S; EX; ARG** 

Item No.: 4260011

Ident No.: 11016

Bar Code: 4006825621907

The TC-SY 500 P is a hand-held system for small and medium-size work surfaces and is adapted for lacquer and glaze. The paint flow regulation as well as the adjustable air cap for vertical, horizontal and round jet enable exact and flexible adaptation to every application. The removable spray head makes the change of paint as well as the cleaning of all elements which come into contact with the paint to child's play. The suspension device is proper for space-saving storage. Included in the delivery are two nozzles for different viscosities of lacquer and glaze, a purification brush, a purification needle, a 1000 ml paint container with an opposite lid and a container for examination of the viscosity.

## Features & Benefits

- Hand-held system for small and medium-size work spaces
- Adapted for spraying of lacquers and glazes
- Removable spray head for cleaning all paint-leading elements
- Paint flow regulation for ideal adaptation of paint application
- Adjustable air cap for vertical, horizontal and round jet
- Safe and comfortable handling thanks to the soft grip
- Practical suspension device for space-saving storage
- Incl. 2 nozzles for different viscosities of lacquer and glaze
- Incl. purification brush for cleaning the uptake
- Incl. purification needle for cleaning the spray nozzle
- Incl. container for examination of viscosity
- Incl. lid for paint container
- Incl. 1000 ml paint container with measuring scale