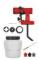

**Paint Sprayer** 

**TC-SY 500 S; EX; ARG** 

Item No.: 4260011

Ident No.: 11016

Bar Code: 4006825621907

The TC-SY 500 P is a hand-held system for small and medium-size work surfaces and is adapted for lacquer and glaze. The paint flow regulation as well as the adjustable air cap for vertical, horizontal and round jet enable exact and flexible adaptation to every application. The removable spray head makes the change of paint as well as the cleaning of all elements which come into contact with the paint to child's play. The suspension device is proper for space-saving storage. Included in the delivery are two nozzles for different viscosities of lacquer and glaze, a purification brush, a purification needle, a 1000 ml paint container with an opposite lid and a container for examination of the viscosity.

## Features & Benefits

- Hand-held system for small and medium-size work spaces
- Adapted for spraying of lacquers and glazes
- Removable spray head for cleaning all paint-leading elements
- Paint flow regulation for ideal adaptation of paint application
- Adjustable air cap for vertical, horizontal and round jet
- Safe and comfortable handling thanks to the soft grip
- Practical suspension device for space-saving storage
- Incl. 2 nozzles for different viscosities of lacquer and glaze
- Incl. purification brush for cleaning the uptake
- Incl. purification needle for cleaning the spray nozzle
- Incl. container for examination of viscosity
- Incl. lid for paint container
- Incl. 1000 ml paint container with measuring scale