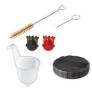

**Paint Sprayer** 

**TC-SY 500 S; EX; ARG** 

Item No.: 4260011

Ident No.: 11016

Bar Code: 4006825621907

The TC-SY 500 P is a hand-held system for small and medium-size work surfaces and is adapted for lacquer and glaze. The paint flow regulation as well as the adjustable air cap for vertical, horizontal and round jet enable exact and flexible adaptation to every application. The removable spray head makes the change of paint as well as the cleaning of all elements which come into contact with the paint to child's play. The suspension device is proper for space-saving storage. Included in the delivery are two nozzles for different viscosities of lacquer and glaze, a purification brush, a purification needle, a 1000 ml paint container with an opposite lid and a container for examination of the viscosity.

## Features & Benefits

- Hand-held system for small and medium-size work spaces
- Adapted for spraying of lacquers and glazes
- Removable spray head for cleaning all paint-leading elements
- Paint flow regulation for ideal adaptation of paint application
- Adjustable air cap for vertical, horizontal and round jet
- Safe and comfortable handling thanks to the soft grip
- Practical suspension device for space-saving storage
- Incl. 2 nozzles for different viscosities of lacquer and glaze
- Incl. purification brush for cleaning the uptake
- Incl. purification needle for cleaning the spray nozzle
- Incl. container for examination of viscosity
- Incl. lid for paint container
- Incl. 1000 ml paint container with measuring scale