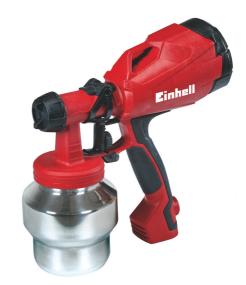

**Paint Sprayer** 

**TC-SY 500 S; EX; ARG** 

Item No.: 4260011

Ident No.: 11016

Bar Code: 4006825621907

The TC-SY 500 P is a hand-held system for small and medium-size work surfaces and is adapted for lacquer and glaze. The paint flow regulation as well as the adjustable air cap for vertical, horizontal and round jet enable exact and flexible adaptation to every application. The removable spray head makes the change of paint as well as the cleaning of all elements which come into contact with the paint to child's play. The suspension device is proper for space-saving storage. Included in the delivery are two nozzles for different viscosities of lacquer and glaze, a purification brush, a purification needle, a 1000 ml paint container with an opposite lid and a container for examination of the viscosity.

## Features & Benefits

- Hand-held system for small and medium-size work spaces
- Adapted for spraying of lacquers and glazes
- Removable spray head for cleaning all paint-leading elements
- Paint flow regulation for ideal adaptation of paint application
- Adjustable air cap for vertical, horizontal and round jet
- Safe and comfortable handling thanks to the soft grip
- Practical suspension device for space-saving storage
- Incl. 2 nozzles for different viscosities of lacquer and glaze
- Incl. purification brush for cleaning the uptake
- Incl. purification needle for cleaning the spray nozzle
- Incl. container for examination of viscosity
- Incl. lid for paint container
- Incl. 1000 ml paint container with measuring scale