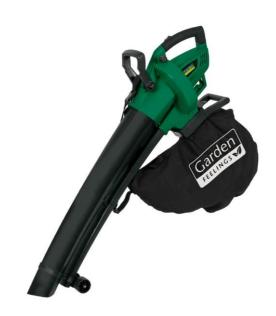

### **GFLS 3000/3**

#### Electric Leaf Vacuum

Item No.: 3433310

Ident No.: 11017

Bar Code: 29042401

#### **Features**

- Picks up soft material such as foliage, grass and hedge trimmings and shreds it in the built-in shredder
- Allows for easily blowing foliage into piles
- Large debris bag capacity approx 45 litres
- 2 guide rollers for easy and safe handling
- Continuously adjustable blow speed and suction power by electronically adjustable speed
- Large vacuum tube
- Integrated cleaning flap with safety switch
- Anti-vibration handle

## **Technical Data**

- Mains supply 230 V | 50 Hz - Power 3000 W

- Idle speed 6000 - 14000 min^-1

Blow velocity
Max. suction power
Shredding function
Capacity of catch bag