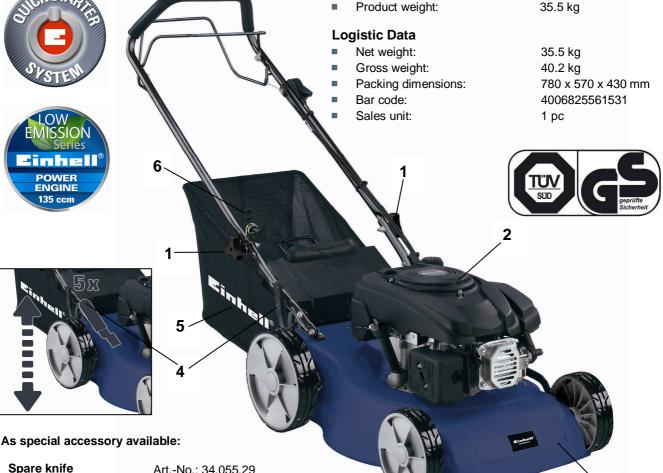

## **Features**

- Ergonomically, fold-away guidance bar (1)
- 1 cylinder, 4-stroke motor (2)
- Shapely, backed-enable sheet steel housing (3)
- Central cutting height settings (4)
- Driven rear wheel drive
- Hard-wearing textile grass collection bin with large volume (5)
- Starting linkage on the guidance bar (6)
- Full-crankshaft