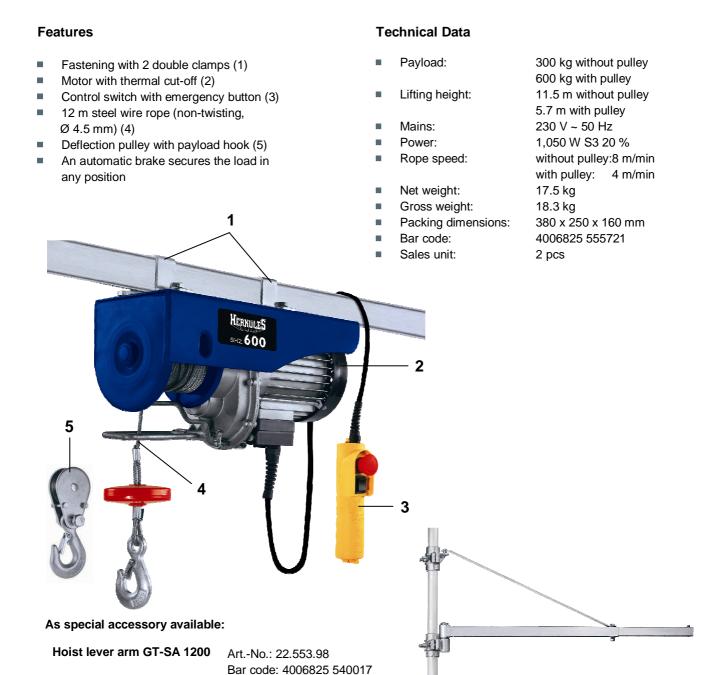

## SHZ 600 Electric Hoist

Art.-No. 22.557.20

- The start button is equipped with an emergency-cut-off button. This device guarantees a safe cut-off.
- The start button is designed in insulation class II (safety insulated).
- A forcibly actuated end switch assures that the hoist will safely be cut-off (roll up and roll off).
- Also in case of a defect on the pressure spring (i. e. rupture of the wire) stopping of the load is assured.
- The brake will be activated in case of power failure in the motor.
- The non-twisting steel rope prevents twisting of the loads during the lifting motion.
- The load hook with additional safety latch: This added latch prevents an unintended loosening of the load suspension device.
- The overload protection prevents the motor from overheating.