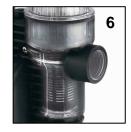

## **Features**

- Large Water filler opening (1)
- Pressure connection (2)
- Handle (3)
- Water drain plug (4)
- Suction connection (5)
- Prefilter (6)
- Vent screw (7)
- On/ Off switch
- Return valve