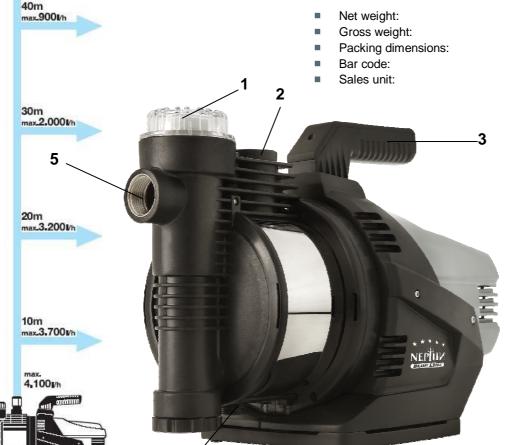

## **Features**

- Large Water filler opening (1)
- Pressure connection (2)
- Handle (3)
- Water drain plug (4)
- Suction connection (5)
- Prefilter (6)
- Vent screw (7)
- On/ Off switch
- Return valve