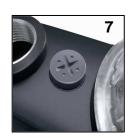

## **Features**

- Large Water filler opening (1)
- Pressure connection (2)
- Handle (3)
- Water drain plug (4)
- Suction connection (5)
- Prefilter (6)
- Vent screw (7)
- On/ Off switch
- Return valve