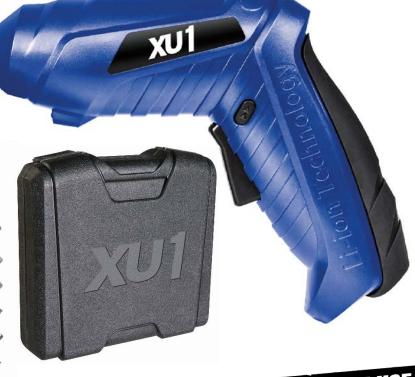

# **XSD-1201 120 PIECE SCREWDRIVER KIT**

**LED Worklight** – *Enables you to operate in low light conditions* 

**Convenient Carry Case**— For easy storage

#### CONTENT

1x 3.6V Screwdriver

120x Driver Bits

1x Carry Case

1x Charger

1x Manual