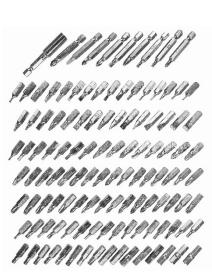

### **FEATURES & BENEFITS**

120 Driver Bits Included— Allows you to get started on a range of jobs around the home

**2 Position Rear Handle** – *Switch between angle or inline orientation to operate in tight areas* 

#### CONTENT

1x 3.6V Screwdriver

120x Driver Bits

1x Carry Case

1x Charger

1x Manual