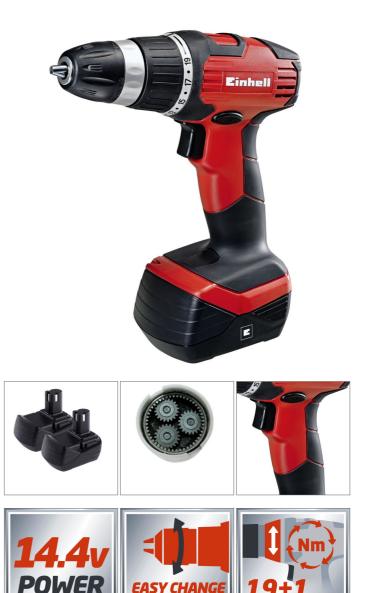

The TC-CD 14,4 2B cordless drill/screwdriver is a reliable and versatile DIY tool and provider of good service on numerous drilling and screwdriving jobs everywhere in the home, workshop and garage. The Quick Stop function prevents unwanted continued running after the operating switch is released. A second battery enables long work sessions without interruption.

## **Features**

- · Additional rechargeable battery
- Robust metal gearing
- · Quick stop
- · Electronic speed control
- · Quick-change drill chuck
- Torque selector
- · Slim design with soft grip
- · Reverse facility
- Transport and storage case

## **Technical Data**

- Accumulator
- · Charging time
- Number of gears
- Idle speed (gear 1)
- Max. torgue hard
- Number of torque steps
- Drill chuck

14.4 V | 1100 mAh | NiCd 3-5h 0-550 min^-1 18 Nm 20 settings 10 mm | double sleeve