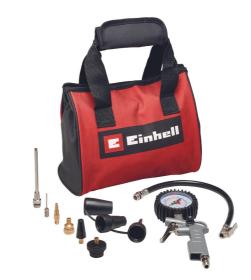

## 10pcs airtool set with bag

Item No.: 4139694

Ident No.: 21013

Bar Code: 4006825672381

The Original Einhell 10-piece Compressed Air Set with pouch contains accessories compatible with any compressor. The set includes a tyre inflator gauge, a blower gun adapter, 8 common valve adapters and a storage pouch. The tyre inflator gauge helps when fillling tyres and is displays the pressure in bar and psi. The matching blow-out adapter needle is suitable, for example, for cleaning work areas. With the set of 8 standard adapters, you are fully equipped for a variety of valve types, such as ball valves, Dunlop valves and screw valves. The entire compressed air set can be stored in the included storage pouch.

## **Features & Benefits**

- Tire pressure gauge with bar and psi for pressure monitoring
- Blow-out adapter needle suitable for the tyre tire gauge
- Metal ball needle for inflating balls
- Robust valve adapter for inflating bicycle tyres
- Additional adapter for valves with an inner diameter of =>8 mm
- Additional adapter for valves with an inner diameter of =>10 mm
- Adapter for use with commercially available screw valves
- Various adapters for bleed valves and screw valves
- Storage bag with hook and loop for easy stowage