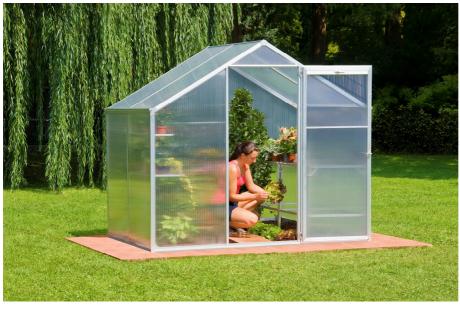

## Aluminium Green House Genial II/4 mm

Art.-No.: 36.513.52

Bar code: 4006825565041

Sales unit: 1 pc

Due to the fact that the green house (2-panels – single door) was statical proper calculated, anodized aluminium profiles, you don't need any crosswise installing wind bonds. The individual parts which must be installed are limited to a minimum. A patent-registered connecting system, fixed connection points, the pre-assembled window and the pre-assembled door reduce the assembling time significant. Heat insulating, full-page from aluminium profiles bordered 4 mm sheets made of polycarbonate offers an optimal climate in the green house.

## **Features:**

- High strength, beamless anodized closed aluminium profiles for an optimal reinforcement of geometry
- Patent-registered connecting system
- High quality ridge and corner completion made of powdercoated aluminium – die cast
- High, closed floor sweep
- Screw made of stainless steel, rustfree
- Polycarbonate sheets 4 mm, impact and shock resistant, resistant to ball throw, UV-resistant, temperature resisting -25°C to +60°C -
- Large single wing door with metal hinges, metal pushers and clip-supported twice bolting device
- 2 pcs at the front side arranged, double sliding windows which can be opened stepless and horizontal
- 4 pcs drain gutters with hose preparation

## Technical data:

Dimensions L x B: 153.3 x 234.4 cm Eaves height: 138.5 cm Ridge height: 205 cm Door height (clearance): 178.3 cm Door breadth (inner width): 73.8 cm Floor space approx.: 3.59 m<sup>2</sup> Room volume:  $6.2 \text{ m}^3$ Panels: Thickness sheets: 4 mm Net weight: 38.5 kg Gross weight: 60 kg