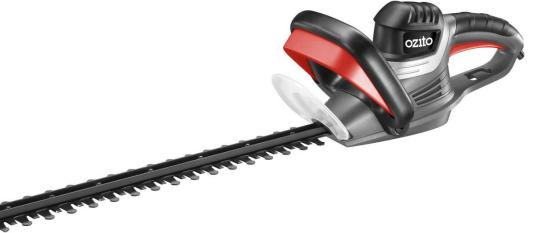

## **HTE-550U HEDGE TRIMMER**

#### **FEATURES & BENEFITS**

Dual Action Cutting Blade- Provides a faster, cleaner, more consistent cut Blade Brake – Stops the blade instantly for improved operator safety **16mm Cutting Capacity** – Suitable for a wide range of hedges and shrubs **Dual Hand Safety Switch** – Prevents accidental starting

### **SPECIFICATIONS**

Motor 550W

No Load Speed 1,400/min

**Blade Length** 450mm

**Max Cutting Capacity** 16mm

**Power Cord** 6m

Weight 2.9kg