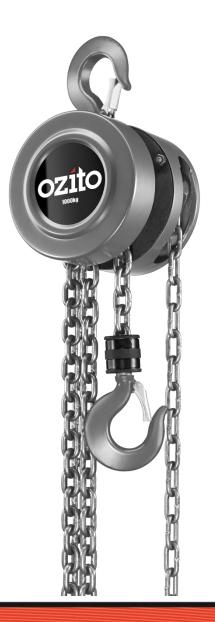

### **FEATURES & BENEFITS**

Long Operator Chain: Loads of up to one tonne can be lifted to a height of 2.5m

**Safety Hooks:** Safety catch on the chain hoist & load hook provide added safety.

Closed Metal Housing: Protects the pulley from dirt & ensures low-resistance operation.

Slim Design: Makes optimum use of the ceiling height in enclosed spaces .