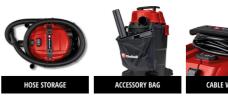

## Features & Benefits

- Automatic device power socket for connecting power tools
- Lightweight, shockproof 30 litre plastic container
- Blowing connection for blowing out hard-to-reach areas
- Drain screw for emptying the absorbed water
- Carrying handle and four swivel castors for easy transport
- Cable winding on the handle incl. fixing clip
- 2.5 m plastic suction hose with 36 mm internal diameter
- Includes joint nozzle and combination nozzle with castors
- Accessories bag for clean storage and working
- Practical winding of the hose with rubber fastening
- Includes pleated filter, foam filter and dirt collection sack