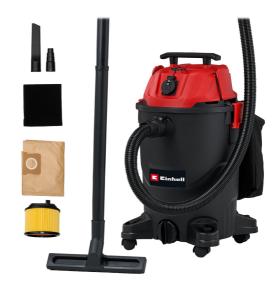

Wet/Dry Vacuum Cleaner (elect)

**TC-VC 3055 A** 

Item No.: 2347430

Ident No.: 21014

Bar Code: 4006825685015

With its powerful suction, the Einhell wet/dry vacuum cleaner TC-VC 3055 A is a powerful tool for thorough cleaning tasks. It is equipped with a sturdy plastic container with a capacity of 30 litres. For easy emptying of the container, a water drain screw is integrated. Four swivel castors and an integrated carrying handle ensure easy transport. In addition, an automatic device socket is integrated into the housing, to which power tools can be connected. A 2.50 m suction hose, a combi nozzle with rollers, a crevice nozzle and a foam and pleated filter are included, so you can start right away.

## Features & Benefits

- Automatic device power socket for connecting power tools
- Lightweight, shockproof 30 litre plastic container
- Blowing connection for blowing out hard-to-reach areas
- Drain screw for emptying the absorbed water
- Carrying handle and four swivel castors for easy transport
- Cable winding on the handle incl. fixing clip
- 2.5 m plastic suction hose with 36 mm internal diameter
- Includes joint nozzle and combination nozzle with castors
- Accessories bag for clean storage and working
- Practical winding of the hose with rubber fastening
- Includes pleated filter, foam filter and dirt collection sack