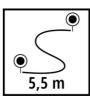

## **Technical Data**

- Mains supply 220-240 V | 50-60 Hz 850 W - Power - Suction power max. 190 mbar - Vessel capacity 30 L 250 cm - Suction hose length - Suction hose diameter 36 mm 300 cm - Power cord length 2000 W - Max. power of socket 230 V - Sound pressure level Lpa 78 dB (A)