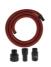

Foamfilter (5 pcs)
Wet/Dry Vacuum Cleaner Access. Item No.: 2351132 Bar Code: 4006825644098 Einhell Accessory

Suction Hose Wet/Dry Vacuum Cleaner Access. Item No.: 2362000 Bar Code: 4006825543018 Einhell Accessory

Suction Hose Extension Wet/Dry Vacuum Cleaner Access. Item No.: 2351270 Bar Code: 4006825670592 Einhell Accessory

Pleated Filter With Lid Wet/Dry Vacuum Cleaner Access. Item No.: 2351113 Bar Code: 4006825566512 Einhell Accessory