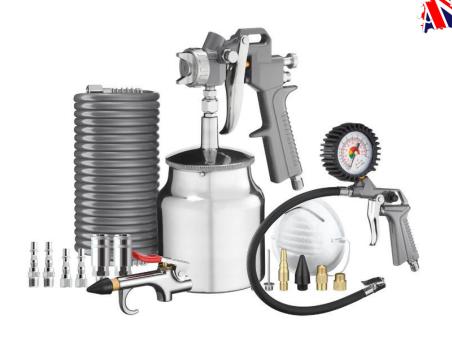

# **ATK-030U 30 PIECE AIR STARTER KIT**

### **FEATURES & BENEFITS**

Spray gun – Perfect for spraying paint, top coats and sealers

**Tyre Inflator** – *Inflate car, bike, wheelbarrow tyres and more* 

**25+ Accessories Included** – All you need to get to work, straight from the box

## CONTENT

850ml Spray Gun

Tye Inflator

Mini Blow Gun & Adaptor

5m Air hose

2 x Ball Inflating Needles

1 x Tapered nozzle

1 x blow gun adaptor

2 x female quick couplers

1 x Brush

11 x masks

1 x rubber nozzle

2 x male quick nipplers

2 x female quick nipplers

2 x 1/4" male thread connectors