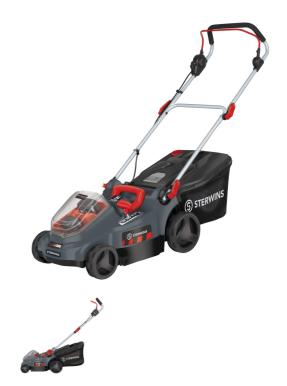

**Cordless Lawn Mower** 

36VLM2-37P.1A

Item No.: 4517890

Ident No.: 21014

Bar Code: 3276007807806

## **Features & Benefits**

- Member of the Power X-Change family
- 40-litre grassbox and mulching shutter
- Level indicator
- Height-adjustable handlebar (3 positions)
- Foldable handle
- Easy battery change
- Supplied with 2x 4.0Ah batteries and 2x chargers
- Recommended for lawn areas up to 400m<sup>2</sup>
- Brushless motor more power and longer running time

## **Technical Data**

- Accumulator
- Charging time
- Idle speed
- Cutting width
- Cutting height adjustment
- Capacity of catching device
18 V | 4 Ah | Li-Ion
75min
3400 min^-1
37 cm
6 | 25-75 mm | central
40 L