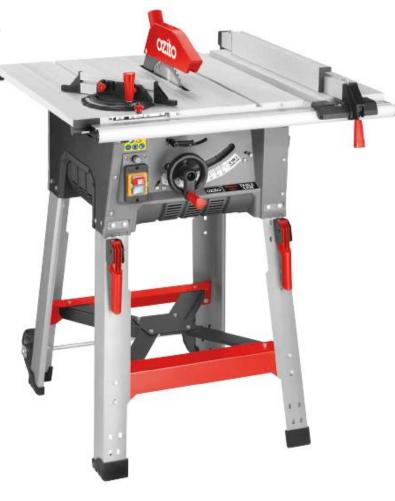

# TSF-1810 1800W 250MM (10") TABLE SAW

## **FEATURES & BENEFITS**

**1800W Induction Motor:** The powerful induction motor is capable of easily cutting timber, chipboard and plywood.

**Integrated Extension Tables:** Provides flexibility and stability, making it easier to cut larger workpieces.

**Blade Height & Bevel Adjustment:** Allows for a cleaner cut at various angles for a variety of thicknesses.

**Transport Wheels and Handles:** Provides mobility around the home workshop or shed.

#### **SPECIFICATIONS**

Power 1800W

No Load Speed 4,500rpm

Blade Diameter Ø250mm

Blade Bore Ø30mm

Blade Teeth 48TCT

Table Size 625x740mm

Extension Table Size 625x1,090mm