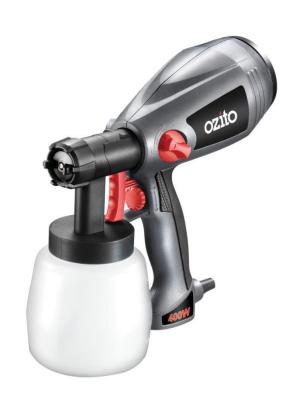

## **SGP-300U 400W SPRAY GUN**

### **FEATURES & BENEFITS**

Variety of Applications - Designed for painting surfaces such as fences, boats, radiators, louver doors, sheds, furniture, models etc.

Detachable Spray Head - Makes cleaning easier when you're finished

**Spray Regulator –** Control the amount of paint being sprayed

Adjustable Spray Pattern – 3 patterns put you in control

Multiple Paint Types - Capable of spraying both water and oil based paints

| SPE | CIF | ICAT | 10 | NS |
|-----|-----|------|----|----|
|-----|-----|------|----|----|

Input Power 400W

Max Viscosity 30DIN-s

Max Flow Rate 450ml/min

Nozzle Size Ø2.5mm

Pot Capacity 800ml

Warranty 1 Year

Weight 1.5kg