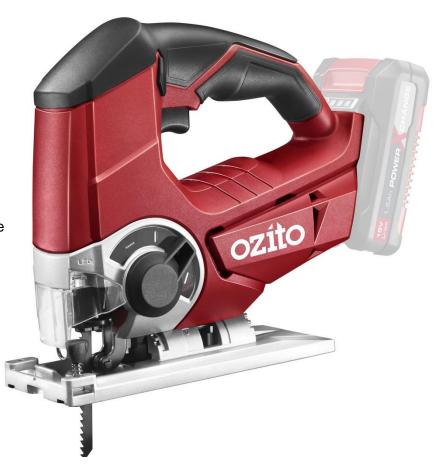

# **PXJSS-600 CORDLESS JIGSAW**

## **FEATURES & BENEFITS**

**4 PENDULUM CUTTING SETTINGS:** Provides 4 settings from fast rip cuts to accurate and clean cuts

**VARIABLE SPEED TRIGGER:** Allows greater user control & accuracy when cutting a variety of materials

**0-45º DOUBLE BEVEL:** Allows for bevel cuts up to 45 degrees

LED WORKLIGHT: Ensures great visibility in low-light work conditions

**TOOL-FREE BLADE CHANGE:** Allows for quick and easy blade changes

**THE POWER TO CHOOSE:** With Ozito Power X Change, you have THE POWER TO CHOOSE! Its made for you: choose the TOOL you need, the POWER you want and the EXTRAS to suit.