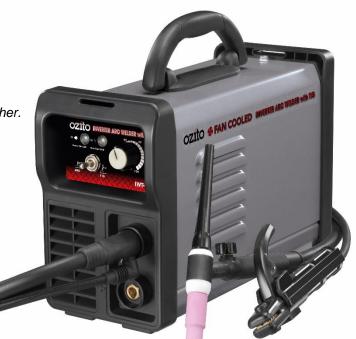

### **IWT-130U INVERTER ARC/TIG WELDER**

#### CONTENT

1x Inverter Arc Welder

1x Electrode Holder with 2m Cable

1x TIG Torch with 3.8m Cable & 2.6m Air Hose

1x Earth Clamp with 2m Cable

1x Welding Mask

1x Shoulder Strap

1x Wire Brush/Chipping Hammer