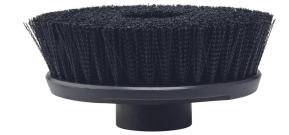

**Surface Brush Accessory** 

Brush SOFT 170/40

Item No.: 3424130

Ident No.: 21013

Bar Code: 4006825673081

The Original Einhell brush SOFT 170/40 is a suitable accessory or spare part for the Einhell cordless surface brush PICOBELLA 18/90. The soft brush with nylon bristles is universally applicable and ideal for wet cleaning of indoor and outdoor areas. Numerous surfaces in the garage, garden or terrace can be cleaned precisely and thoroughly with the handy soft brush. With the long bristles, hard-to-reach places in corners or gaps can easily be reached. The outwardly directed bristles also facilitate cleaning at constrictions. Thanks to a diameter of 170 mm and a length of 40 mm, results can be achieved quickly.

## Features & Benefits

- Original Einhell SOFT brush for Einhell PICOBELLA
- Suitable for the Einhell cordless surface brush PICOBELLA 18/90
- Ideal for wet cleaning of indoor and outdoor areas
- Brush universally applicable in garage, garden and terrace
- Gentle nylon bristles for gentle and effective cleaning
- Long bristles for easy cleaning of hard-to-reach areas
- Large cleaning surface for fast results.