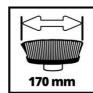

**Surface Brush Accessory** 

Brush SOFT 170/40

Item No.: 3424130

Ident No.: 21013

Bar Code: 4006825673081

The Original Einhell brush SOFT 170/40 is a suitable accessory or spare part for the Einhell cordless surface brush PICOBELLA 18/90. The soft brush with nylon bristles is universally applicable and ideal for wet cleaning of indoor and outdoor areas. Numerous surfaces in the garage, garden or terrace can be cleaned precisely and thoroughly with the handy soft brush. With the long bristles, hard-to-reach places in corners or gaps can easily be reached. The outwardly directed bristles also facilitate cleaning at constrictions. Thanks to a diameter of 170 mm and a length of 40 mm, results can be achieved quickly.