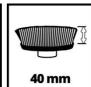

**Surface Brush Accessory** 

Brush SOFT 170/40

Item No.: 3424130

Ident No.: 21013

Bar Code: 4006825673081

The Original Einhell brush SOFT 170/40 is a suitable accessory or spare part for the Einhell cordless surface brush PICOBELLA 18/90. The soft brush with nylon bristles is universally applicable and ideal for wet cleaning of indoor and outdoor areas. Numerous surfaces in the garage, garden or terrace can be cleaned precisely and thoroughly with the handy soft brush. With the long bristles, hard-to-reach places in corners or gaps can easily be reached. The outwardly directed bristles also facilitate cleaning at constrictions. Thanks to a diameter of 170 mm and a length of 40 mm, results can be achieved quickly.