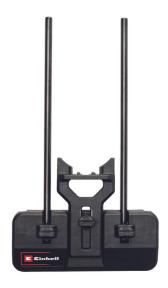

## **Router Guide Rail Adapter**

Item No.: 4350420

Ident No.: 21013

Bar Code: 4006825673579

The original Einhell guide rail adapter for milling machines is a practical accessory for precise work with routers and edge milling machines. The adapter is easily attached to the respective milling cutter and then makes it possible to use it in combination with a guide rail. Thanks to an additional fine adjustment, the milling cutter used can be guided over the rail without play for particularly precise and straight milling work. The adapter is compatible with all Einhell routers and edge routers, as well as with routers from other brands. The adapter can also be used with all Einhell guide rails, as well as rails from other brands.

## Features & Benefits

- Original Einhell guide rail adapter for routers
- Adapter for guiding milling cutters along a guide rail
- For particularly precise, straight milling
- Fine adjustment for clearance-free guidance of the milling cutter in the
- Compatible with all Einhell routers and edge routers
- Compatible with all Einhell guide rails
- Suitable also for milling and guide rails of other brands