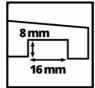

e rails, as well as rails from other brands.

## Features & Benefits

- Original Einhell guide rail adapter for routers
- Adapter for guiding milling cutters along a guide rail
- For particularly precise, straight milling
- Fine adjustment for clearance-free guidance of the milling cutter in the
- Compatible with all Einhell routers and edge routers
- Compatible with all Einhell guide rails
- Suitable also for milling and guide rails of other brands

## **Technical Data**

## **Logistic Data**

- Product weight

- Gross weight single packaging

- Dimensions single packaging

- Pieces per export carton

- Gross weight export carton

- Dimensions export carton

- Container quantity (20"/40"/40"HC)

0.35

0.42

259 x 124 x 55 mm

8 Pieces

3.7 kg

280 x 460 x 150 mm

24000 | 27200 | 11520