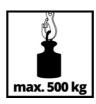

**Electric Hoist** 

**TC-EH 500-18** 

Item No.: 2255145

Ident No.: 11029

Bar Code: 4006825633863

The Einhell TC-EH 500 electric hoist enables heavy loads to be lifted comfortably and with minimum strain. Used without the guide roller the cable winch can lift loads up to 250kg to a height of up to 18 m at the push of a button. Used with the guide roller the load is increased to 500kg and the lifting height is 9 meters. The hoist has a eighteen meter twist-free cable (Ø 4.0mm) for lifting. Comprehensive safety features include an emergency stop, thermostatic switch to protect the motor from overheating, automatic limit cut-out and safety catch on the load hook to prevent the load from dropping unintentionally. The automatic brake secures the load in every position. Two double clamps are provided for fastening the electric hoist.

## **Technical Data**

- Mains supply 230 V | 50 Hz - Max. power (S3 | S3%) 1000 W | 20 % - Payload without return pulley 250 kg - Payload with return pulley 500 kg - Lifting height without return pulley 18 m - Lifting height with return pulley 9 m - Hoisting speed without return pulley 8 m/min