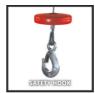

**Electric Hoist** 

**TC-EH 500-18** 

Item No.: 2255145

Ident No.: 11029

Bar Code: 4006825633863

The Einhell TC-EH 500 electric hoist enables heavy loads to be lifted comfortably and with minimum strain. Used without the guide roller the cable winch can lift loads up to 250kg to a height of up to 18 m at the push of a button. Used with the guide roller the load is increased to 500kg and the lifting height is 9 meters. The hoist has a eighteen meter twist-free cable (Ø 4.0mm) for lifting. Comprehensive safety features include an emergency stop, thermostatic switch to protect the motor from overheating, automatic limit cut-out and safety catch on the load hook to prevent the load from dropping unintentionally. The automatic brake secures the load in every position. Two double clamps are provided for fastening the electric hoist.

## Features & Benefits

- Extralong, more than 18 m long wire cable (twist-free, Ø 4.0 mm)
- Guide roller with load hook
- Operator switch with emergency stop function
- Motor with thermal switch
- Load hook with safety catch
- Automatic brake secures the load in every position
- Automatic limit cut-out
- Fastening with two double clamps