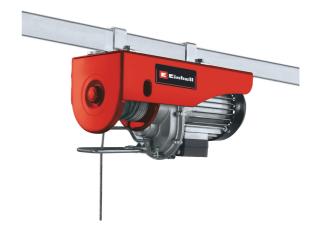

**Electric Hoist** 

**TC-EH 500-18** 

Item No.: 2255145

Ident No.: 11029

Bar Code: 4006825633863

The Einhell TC-EH 500 electric hoist enables heavy loads to be lifted comfortably and with minimum strain. Used without the guide roller the cable winch can lift loads up to 250kg to a height of up to 18 m at the push of a button. Used with the guide roller the load is increased to 500kg and the lifting height is 9 meters. The hoist has a eighteen meter twist-free cable (Ø 4.0mm) for lifting. Comprehensive safety features include an emergency stop, thermostatic switch to protect the motor from overheating, automatic limit cut-out and safety catch on the load hook to prevent the load from dropping unintentionally. The automatic brake secures the load in every position. Two double clamps are provided for fastening the electric hoist.

## Features & Benefits

- Extralong, more than 18 m long wire cable (twist-free, Ø 4.0 mm)
- Guide roller with load hook
- Operator switch with emergency stop function
- Motor with thermal switch
- Load hook with safety catch
- Automatic brake secures the load in every position
- Automatic limit cut-out
- Fastening with two double clamps