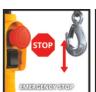

**Electric Hoist** 

**TC-EH 500-18** 

Item No.: 2255145

Ident No.: 11029

Bar Code: 4006825633863

The Einhell TC-EH 500 electric hoist enables heavy loads to be lifted comfortably and with minimum strain. Used without the guide roller the cable winch can lift loads up to 250kg to a height of up to 18 m at the push of a button. Used with the guide roller the load is increased to 500kg and the lifting height is 9 meters. The hoist has a eighteen meter twist-free cable (Ø 4.0mm) for lifting. Comprehensive safety features include an emergency stop, thermostatic switch to protect the motor from overheating, automatic limit cut-out and safety catch on the load hook to prevent the load from dropping unintentionally. The automatic brake secures the load in every position. Two double clamps are provided for fastening the electric hoist.

## Features & Benefits

- Extralong, more than 18 m long wire cable (twist-free, Ø 4.0 mm)
- Guide roller with load hook
- Operator switch with emergency stop function
- Motor with thermal switch
- Load hook with safety catch
- Automatic brake secures the load in every position
- Automatic limit cut-out
- Fastening with two double clamps