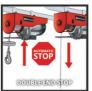

**Electric Hoist** 

**TC-EH 500-18** 

Item No.: 2255145

Ident No.: 11029

Bar Code: 4006825633863

The Einhell TC-EH 500 electric hoist enables heavy loads to be lifted comfortably and with minimum strain. Used without the guide roller the cable winch can lift loads up to 250kg to a height of up to 18 m at the push of a button. Used with the guide roller the load is increased to 500kg and the lifting height is 9 meters. The hoist has a eighteen meter twist-free cable (Ø 4.0mm) for lifting. Comprehensive safety features include an emergency stop, thermostatic switch to protect the motor from overheating, automatic limit cut-out and safety catch on the load hook to prevent the load from dropping unintentionally. The automatic brake secures the load in every position. Two double clamps are provided for fastening the electric hoist.

## Features & Benefits

- Extralong, more than 18 m long wire cable (twist-free, Ø 4.0 mm)
- Guide roller with load hook
- Operator switch with emergency stop function
- Motor with thermal switch
- Load hook with safety catch
- Automatic brake secures the load in every position
- Automatic limit cut-out
- Fastening with two double clamps