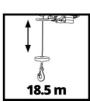

**Electric Hoist** 

**TC-EH 500-18** 

Item No.: 2255145

Ident No.: 11029

Bar Code: 4006825633863

The Einhell TC-EH 500 electric hoist enables heavy loads to be lifted comfortably and with minimum strain. Used without the guide roller the cable winch can lift loads up to 250kg to a height of up to 18 m at the push of a button. Used with the guide roller the load is increased to 500kg and the lifting height is 9 meters. The hoist has a eighteen meter twist-free cable (Ø 4.0mm) for lifting. Comprehensive safety features include an emergency stop, thermostatic switch to protect the motor from overheating, automatic limit cut-out and safety catch on the load hook to prevent the load from dropping unintentionally. The automatic brake secures the load in every position. Two double clamps are provided for fastening the electric hoist.

## **Technical Data**

- Mains supply 230 V | 50 Hz - Max. power (S3 | S3%) 1000 W | 20 % - Payload without return pulley 250 kg - Payload with return pulley 500 kg - Lifting height without return pulley 18 m - Lifting height with return pulley 9 m - Hoisting speed without return pulley 8 m/min