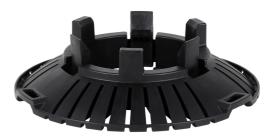

#### **Submersible Pump Accessory**

### Pool cover pump plate

## **Features & Benefits**

- Suitable for Einhell GE-SP 18 LL cordless clear water pump
- Enables suction of pool covers without vacuuming
- Tilt protection prevents the pump from falling over