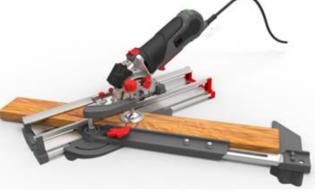

# PCR-2100 Multi Cutting Saw w/base

#### **FEATURES & BENEFITS**

Ideal for cutting wood flooring, as well as tiles, plastic and some metal

Ergonomically positioned guard release lever and mechanism for safe operation

Unique Mitre Cutting Guide is ideal for flooring applications

Mitres up to 45 Degrees to satisfy most cutting requirements

Easy to view angle scale and pointer ensure accurate angle setting

Laser guidance for greater accuracy

#### **SPECIFICATIONS**

Input Power 600W

No Load Speed 4500rpm

Max. Blade Diameter

89mm

Max. Cutting Depth 25mm with base

Packaging BMC & Color Box

Weight 2.0Kg

### STANDARD EQUIPMENT

1xPlunge Saw, 1x89mm HSS Blade, 1x89mm TCT Blade, 1x89mm Diamond Disc, 1xHex Key, 1xParaellel Guide, 1xHex Key, 1xDust Collection System, 1xSpare Brushes, 1 x Mitre Base