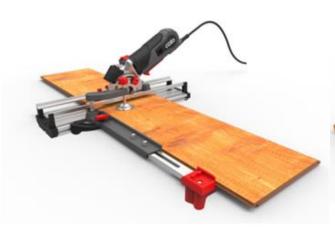

# PCR-2100 Multi Cutting Saw w/base

#### **FEATURES & BENEFITS**

Ideal for cutting wood flooring, as well as tiles, plastic and some metal

Ergonomically positioned guard release lever and mechanism for safe operation

Unique Mitre Cutting Guide is ideal for flooring applications

Mitres up to 45 Degrees to satisfy most cutting requirements

Easy to view angle scale and pointer ensure accurate angle setting

Laser guidance for greater accuracy

#### **SPECIFICATIONS**

Input Power 600W

No Load Speed 4500rpm

Max. Blade Diameter

89mm

Max. Cutting Depth 25mm with base

Packaging BMC & Color Box

Weight 2.0Kg

### STANDARD EQUIPMENT

1xPlunge Saw, 1x89mm HSS Blade, 1x89mm TCT Blade, 1x89mm Diamond Disc, 1xHex Key, 1xParaellel Guide, 1xHex Key, 1xDust Collection System, 1xSpare Brushes, 1 x Mitre Base