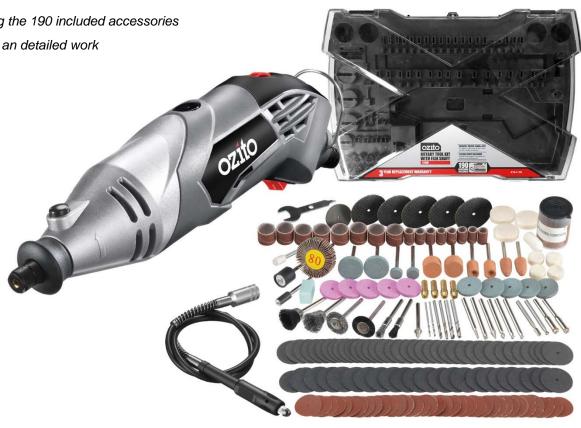

# RTR-4100 ROTARY TOOL WITH 190 ACCESSORIES

#### **FEATURES & BENEFITS**

Engrave, Polish, Sand and Cut – Complete a wide range of tasks using the 190 included accessories

Flexible Shaft Included – Provides extra length and control for intricate an detailed work

## **CONTENT**

1 x Rotary Tool

190 x Rotary Bits

Incl. Flexible Shaft

1 x Kit Box

1 x Instruction Manual