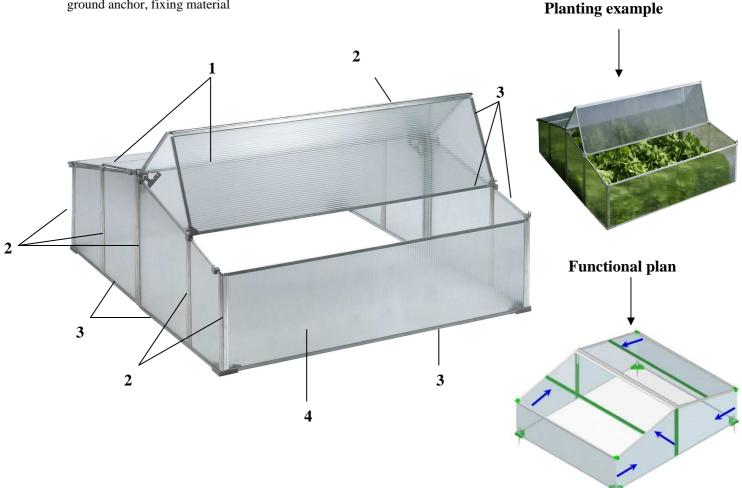

## FBK 120 A Double Cold frame – standard fold-up type

Art.-No.: 36.806.61

Bar code: 4006825508659

Sales unit: 4 pcs

The double fold-up cold frame consists of strong and highly transparent 4 mm polycarbonate sheets supported by sturdy aluminium profiles. Because of its pre-assembly it can be set up easily within a few minutes by simply unfolding (via aluminium-articulation profiles) of the walls and the top lid (see arrows). Just as easily it can be stored away until the next season and requiring very little storage space.

Opening and/or airing is achieved due to the special click-system and the foldable top-lid (see arrows).

## Features:

- 2 pcs folding lids individual opening possible (1)
- aluminium-articulation profiles for cuttling the walls and cover (2)
- Sturdy and corrosion-free aluminium profiles (3)
- Impact resistant, weather proof, heat retaining, 4 mm hollow chamber panels (4) of polycarbonate
- Easy assembly by pre-set, unfolding polycarbonate sheets and detailed instruction.
- Complete with ground anchors