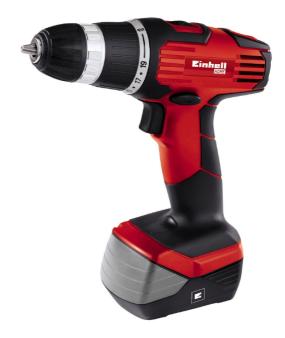

### **TH-CD 14,4-2**

Cordless Drill

Item No.: 4513530

Ident No.: 11011

Bar Code: 4006825581553

The TH-CD 14.4-2 cordless drill/screwdriver is a reliable and powerful DIY tool and source of indispensable help on numerous drilling and screwdriving jobs everywhere in the home, workshop and garage. Its two-speed metal gearing with reversing facility ensures good power transmission from the high-performance motor. The Quick Stop function prevents unwanted continued running after the operating switch is released.

#### **Features**

- 2-speed metal gearbox
- Powerful motor
- Quick stop
- Electronic speed control
- Quick-change drill chuck
- Magnetic screw holder on the machine
- Torque selector
- Slim design with soft grip
- Reverse facility
- Transport and storage case