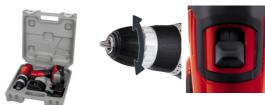

#### **Features**

- 2-speed metal gearbox
- Powerful motor
- Quick stop
- Electronic speed control
- Quick-change drill chuck
- Magnetic screw holder on the machine
- Torque selector
- Slim design with soft grip
- Reverse facility
- Transport and storage case