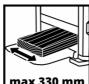

- Size of thicknessing table 280 x 330 mm - Size of table enlargement front 285 x 332 mm 285 x 332 mm - Size of table enlargement rear - Diameter of suction adapter 100 mm