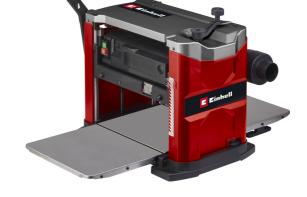

**Stationary Planer** 

**TE-SP 330** 

Item No.: 4419925

Ident No.: 11019

Bar Code: 4006825651041

The Einhell TE-SP 330 stationary planer is a very solid, stable and torsionally rigid 4-column construction with 1,800 Watts of power and a blade shaft speed of 10,000 revolutions per minute. Equipped with two sharp HSS-quality reversible planer blades, a planer unit lock and a robust stainless steel removal table, the planer ensures optimal results with thickness planing with an insertion rate of 8.4 m/min. The stable removal table can be folded and finely adjusted. The planer is equipped with a hand crank for infinitely variable planer thickness adjustment with scale. The Ø 100 mm suction adapter always ensures a clean workplace.

## Features & Benefits

- Solid and torsion-resistant 4-pillar construction
- 2 sharp reversible planer blades for smooth surfaces
- Sturdy insert and removal tables made of stainless steel
- Precise chip thickness adjustment with scale
- Depth scale for measuring cutting depth
- Planer unit lock against inadvertent adjustment
- Planer removal finely adjustable by hand crank
- Safe use by utilising the zero voltage switch
- Carry handles for mobile transport