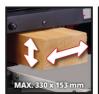

## **Technical Data**

- Mains supply 220-240 V | 50/60 Hz 1800 W - Power - Idle speed knive shaft 10000 min^-1

- Max. material removal at tickness 3 mm

planing

- Max. thickness opening 153 mm - Feed rate 8.4 m/min