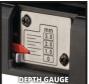

## Features & Benefits

- Solid and torsion-resistant 4-pillar construction
- 2 sharp reversible planer blades for smooth surfaces
- Sturdy insert and removal tables made of stainless steel
- Precise chip thickness adjustment with scale
- Depth scale for measuring cutting depth
- Planer unit lock against inadvertent adjustment
- Planer removal finely adjustable by hand crank
- Safe use by utilising the zero voltage switch
- Carry handles for mobile transport