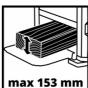

## **Technical Data**

- Mains supply 220-240 V | 50/60 Hz 1800 W - Power - Idle speed knive shaft 10000 min^-1

- Max. material removal at tickness 3 mm

planing

- Max. thickness opening 153 mm - Feed rate 8.4 m/min