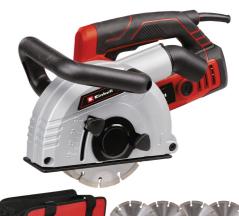

**Wall Liner** 

**TE-MA 1700** 

Item No.: 4350740

Ident No.: 21024

Bar Code: 4006825659146

The Einhell wall chaser TE-MA 1700 produces dimensionally accurate cuts or grooves with the best milling results thanks to the powerful motor. The infinitely variable milling depth adjustment, the marking of the cutting disc position and the individual cutting width adjustment for narrow and wide grooves allow maximum flexibility. The guide roller, the additional handle and the large handle ensure easy operation. The safe application is guaranteed by the overload protection, soft start and the pulling cut. The wall chaser also has a spindle lock, a suction adapter and a 4 m cable. Delivery includes a storage bag and four diamond cutting discs, so that you can start your project right away.

## **Features & Benefits**

- Very powerful motor for best milling results
- For making dimensionally accurate cuts or grooves in masonry or
- Easy and safe operation thanks to large handlebars
- Thanks to the suction adapter compatible with Einhell wet/dry vacuum cleaners
- Infinitely variable milling depth adjustment allows maximum flexibility
- Flexible cutting width adjustment for narrow and wide grooves
- Safe operation thanks to soft start and pulling cut
- Marking of the cutting disc position for precise cuts
- Spindle lock for easy disc change
- Guide roller and additional handle for comfortable working
- Overload protection for durability and user protection
- Large range of action thanks to 4 m long cable
- Incl. storage bag for clean and safe transport
- Incl. 4 diamond cutting discs, so that you can start your project right away