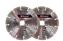

## Available as special accessories

Dia.-Cutting-Disc 150mm Wall Liner Accessory Item No.: 4350741 Bar Code: 4006825670875 Einhell Accessory