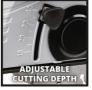

**Wall Liner** 

**TE-MA 1700** 

Item No.: 4350740

Ident No.: 21024

Bar Code: 4006825659146

The Einhell wall chaser TE-MA 1700 produces dimensionally accurate cuts or grooves with the best milling results thanks to the powerful motor. The infinitely variable milling depth adjustment, the marking of the cutting disc position and the individual cutting width adjustment for narrow and wide grooves allow maximum flexibility. The guide roller, the additional handle and the large handle ensure easy operation. The safe application is guaranteed by the overload protection, soft start and the pulling cut. The wall chaser also has a spindle lock, a suction adapter and a 4 m cable. Delivery includes a storage bag and four diamond cutting discs, so that you can start your project right away.

## **Features & Benefits**

- Very powerful motor for best milling results
- For making dimensionally accurate cuts or grooves in masonry or
- Easy and safe operation thanks to large handlebars
- Thanks to the suction adapter compatible with Einhell wet/dry vacuum cleaners
- Infinitely variable milling depth adjustment allows maximum flexibility
- Flexible cutting width adjustment for narrow and wide grooves
- Safe operation thanks to soft start and pulling cut
- Marking of the cutting disc position for precise cuts
- Spindle lock for easy disc change
- Guide roller and additional handle for comfortable working
- Overload protection for durability and user protection
- Large range of action thanks to 4 m long cable
- Incl. storage bag for clean and safe transport
- Incl. 4 diamond cutting discs, so that you can start your project right away