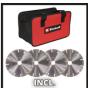

**Wall Liner** 

**TE-MA 1700** 

Item No.: 4350740

Ident No.: 21024

Bar Code: 4006825659146

The Einhell wall chaser TE-MA 1700 produces dimensionally accurate cuts or grooves with the best milling results thanks to the powerful motor. The infinitely variable milling depth adjustment, the marking of the cutting disc position and the individual cutting width adjustment for narrow and wide grooves allow maximum flexibility. The guide roller, the additional handle and the large handle ensure easy operation. The safe application is guaranteed by the overload protection, soft start and the pulling cut. The wall chaser also has a spindle lock, a suction adapter and a 4 m cable. Delivery includes a storage bag and four diamond cutting discs, so that you can start your project right away.

## **Features & Benefits**

- Very powerful motor for best milling results
- For making dimensionally accurate cuts or grooves in masonry or
- Easy and safe operation thanks to large handlebars
- Thanks to the suction adapter compatible with Einhell wet/dry vacuum cleaners
- Infinitely variable milling depth adjustment allows maximum flexibility
- Flexible cutting width adjustment for narrow and wide grooves
- Safe operation thanks to soft start and pulling cut
- Marking of the cutting disc position for precise cuts
- Spindle lock for easy disc change
- Guide roller and additional handle for comfortable working
- Overload protection for durability and user protection
- Large range of action thanks to 4 m long cable
- Incl. storage bag for clean and safe transport
- Incl. 4 diamond cutting discs, so that you can start your project right away