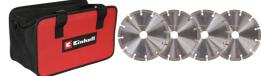

## **Features & Benefits**

- Very powerful motor for best milling results
- For making dimensionally accurate cuts or grooves in masonry or
- Easy and safe operation thanks to large handlebars
- Thanks to the suction adapter compatible with Einhell wet/dry vacuum cleaners
- Infinitely variable milling depth adjustment allows maximum flexibility
- Flexible cutting width adjustment for narrow and wide grooves
- Safe operation thanks to soft start and pulling cut
- Marking of the cutting disc position for precise cuts
- Spindle lock for easy disc change
- Guide roller and additional handle for comfortable working
- Overload protection for durability and user protection
- Large range of action thanks to 4 m long cable
- Incl. storage bag for clean and safe transport
- Incl. 4 diamond cutting discs, so that you can start your project right away

## Available as special accessories

Dia.-Cutting-Disc 150mm Wall Liner Accessory Item No.: 4350741 Bar Code: 4006825670875 Einhell Accessory