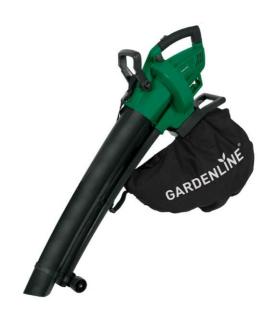

## GLLS 3000/3; EX; UK

#### Electric Leaf Vacuum

Item No.: 3433318

Ident No.: 11017

Bar Code: 20057336

### **Features**

- Picks up soft material such as foliage, grass and hedge trimmings and shreds it in the built-in shredder
- Allows for easily blowing foliage into piles
- Large debris bag capacity approx 45 litres
- 2 guide rollers for easy and safe handling
- Continuously adjustable blow speed and suction power by electronically adjustable speed
- Large vacuum tube
- Integrated cleaning flap with safety switch
- Anti-vibration handle

#### **Technical Data**

- Mains supply- Power230 V | 50 Hz- 3000 W

- Idle speed 6000 - 14000 min^-1

Blow velocity
Max. suction power
Shredding function
Capacity of catch bag