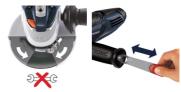

## **Features & Benefits**

- Disk guard with quick adjust
- Spindle lock for easy disc change
- Low in vibrations
- Sturdy and flat metal gear head
- Additional handle and main handle with soft grip
- Additional handle can be fitted in 3 positions
- Restart protection
- Safety switch
- Face spanner can be stored in additional handle
- Cable clip for fixing coilded cable
- Cutting wheel not included