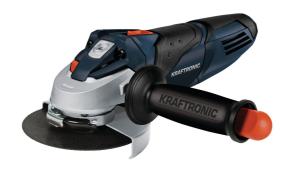

## **Features & Benefits**

- Disk guard with quick adjust
- Spindle lock for easy disc change
- Low in vibrations
- Sturdy and flat metal gear head
- Additional handle and main handle with soft grip
- Additional handle can be fitted in 3 positions
- Restart protection
- Safety switch
- Face spanner can be stored in additional handle
- Cable clip for fixing coilded cable
- Cutting wheel not included

Mains supply
Power
Idle speed
Disc diameter
230 V | 50 Hz
T50 W
12000 min^-1
125 mm

- Product weight- Gross weight single packaging3.84 kg

- Dimensions single packaging 400 x 129 x 236 mm

- Pieces per export carton- Gross weight export carton4 Pieces15.93 kg