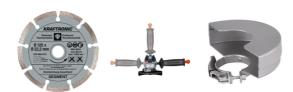

## **Features & Benefits**

- Disk guard with quick adjust
- Spindle lock for easy disc change
- Low in vibrations
- Sturdy and flat metal gear head
- Additional handle and main handle with soft grip
- Additional handle can be fitted in 3 positions
- Restart protection
- Safety switch
- Face spanner can be stored in additional handle
- Cable clip for fixing coilded cable
- Cutting wheel not included