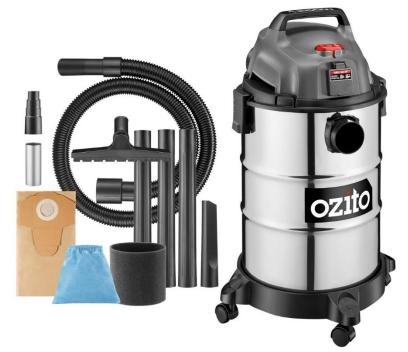

**25 Litre Stainless Steel Tank** – *Ample capacity for cleaning your shed or workshop.* 

### CONTENT

1x Wet & Dry Vacuum

3x Extension Tubes

1x Hose & Adaptor

1x Electric Tool Adaptor

1x Floor Tool

1x Crevice Tool

1x Foam Filter

1x Dust Bag

1x Filter Bag

4x Castors

1x Instruction Manual