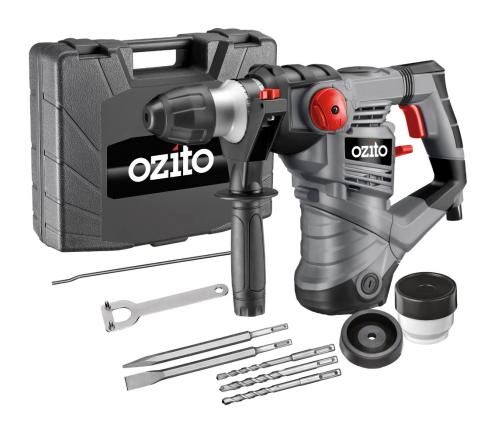

## CONTENT

1x Rotary Hammer Drill

1x Side Handle

1x Depth Rod

1x 8x150mm Drill Bit

1x 10x150mm Drill Bit

1x 12x150mm Drill Bit

1x 250mm Flat Chisel

1x 250mm Pointed Chisel

1x Pin Spanner

1x Dust Cover

1x Grease Tub

1x Kitbox

1x Instruction Manual