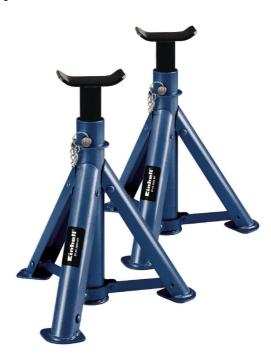

**Einhell Germany AG** 

Ident No.: 01027

Bar Code: 4006825504279

The Einhell BT-AS 2000 axle stand kit is a high-quality and versatile car accessory for the hobby workshop, in order to be able to carry out simple and safe work on cars comfortably. Two sturdy stands with respectively 2 tons payload and a large, sturdy support surface are contained in the kit, in order to keep the vehicle safely in its position at any time. They are additionally height-adjustable in a 3-fold manner, in order to adapt them flexibly for different work inputs. After the work they can be folded and stored in a space-saving manner.

## Features

- Large and stable support surface
- Threefold height adjustment
- Foldaway