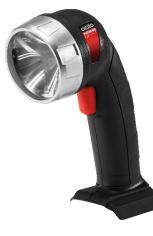

# **12V HOME LED TORCH**

ZLTLS-012

Light up any dark area with this bright 12V LED Torch. This is a handy tool to have with you while you're camping or if you lose power at your home.

Featuring a sure grip handle for user comfort and a 1W LED that produces up to 60 lumen.

FEATURES & BENEFITS
60 Lumen LED – Perfect for lighting up a path or dark area
Rotating Head – Adjust the angle to shine light in the desired direction

#### SPECIFICATIONS

Input – 12V LED – 1W Lumen – 60 Weight – 0.2kg