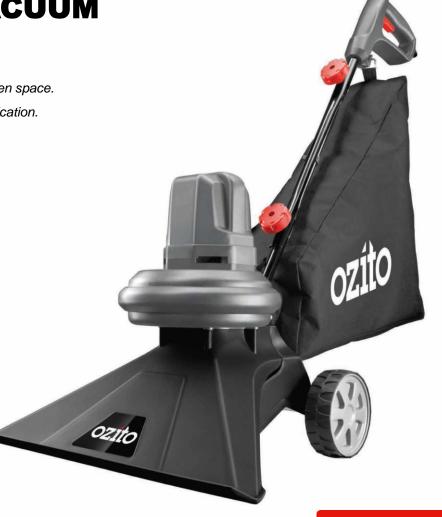

# **ELV-1400 ELECTRIC GARDEN VACUUM**

#### **FEATURES & BENEFITS**

Extra Wide Vacuum Inlet – Provides 480mm of working width for vacuuming wide, flat open space.

**Adjustable Operating Height** – Easy change to high and low adjustment to suit your application.

10:1 Mulching Ratio – Reduce large piles of garden waste into easily manageable mulch.