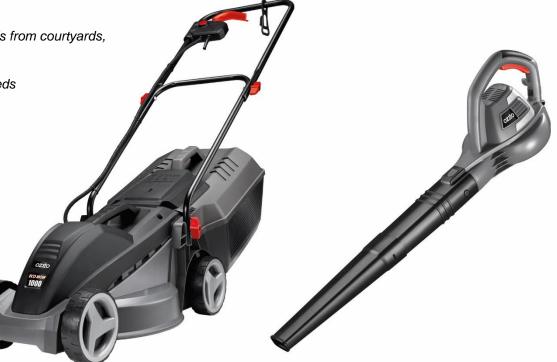

## LMBL-1018 2 PIECE ELECTRIC MOWER AND BLOWER KIT

#### **FEATURES & BENEFITS**

**1000W Ecomow Lawn Mower** – Lightweight and ergonomic design makes it easy to manoeuvre around the garden when cutting your lawn

**1800W Blower** – Efficient blowing of leaves, grass clippings and other debris from courtyards, driveways and deck areas

# LAWN MOWER SPECIFICATIONS

Power - 1000W

No Load Speed – 3,400/min

Cutting Diameter - 305mm

Cutting Heights – 30, 50 & 70mm

Grass Catcher - 25 litre

Noise Rating - 96dB

Weight – 7.97kg

#### **BLOWER SPECIFICATIONS**

Power - 1800W

No Load Speed - 15,000/min

Air Speed – 320km/h

Max. Air Volume - 350m3/h

Noise Rating – 100dB

Weight -2.8kg