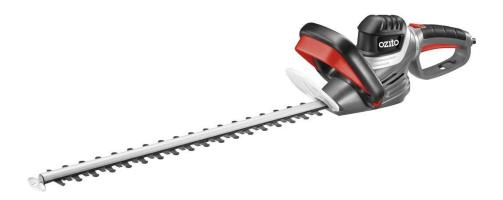

# HTER-600U 600W ELECTRIC HEDGE TRIMMER

### **FEATURES & BENEFITS**

Rotating Rear Handle - Improves ergonomic, greater comfort and balance in any position.

**Dual Action Cutting Blades** – *Provides a faster, cleaner and mote consistent cut.* 

**20mm Cutting Capacity** – Suitable for a wide range of hedges and shrubs

Blade Brake – Stops the blade instantly for improves operator safety

**Dual Handed Safety Switch** – Prevents accidental starting

### **SPECIFICATIONS**

**Motor** - 600W

No Load Speed – 1400/min

Blade Length - 550 mm

Max Cutting Capacity – 20mm

Power Cord – 10m

Weight - 3.85kg