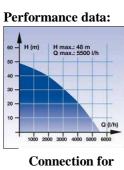

## **Technical data:**

- Weight:

- Mains: 230V ~ 50 Hz - Corrosion resistant stainless steel pump (1) - Power: 1300 watts - Water filler screw (2)

35°C

- Delivery capacity max.: 5500 l/h - Delivery height: 48 m - Pressure max.: 4.8 bar