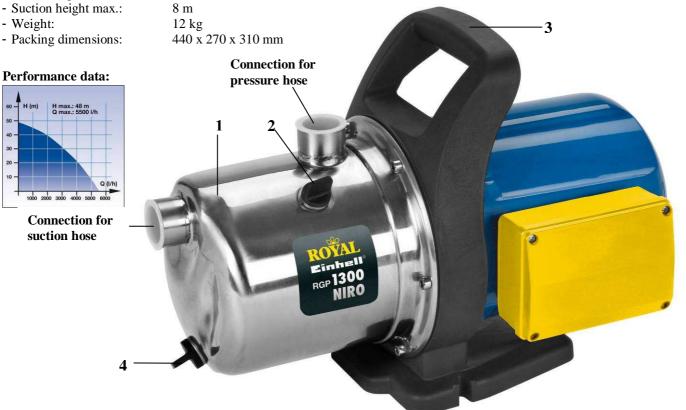

## **Technical data:**

- Weight:

- Mains: 230V ~ 50 Hz - Corrosion resistant stainless steel pump (1) - Power: 1300 watts - Water filler screw (2)

35°C

- Delivery capacity max.: 5500 l/h - Delivery height: 48 m - Pressure max.: 4.8 bar

- Pressure/suction connection: 1" IG (female thread)

- Water drain plug (4) - ON/OFF switch

Features:

- Handle (3)

- 5 pcs plastic blade wheels

- Water temperature max.:

suction hose