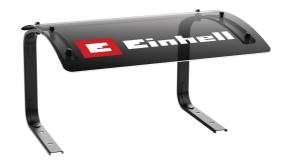

## Mähroboter Garage für FREELEXO

Item No.: 3414050

Ident No.: 21014

Bar Code: 4006825685138

The original Einhell robotic lawn mower garage protects against all forms of precipitation, intense sunlight and moisture, making it the perfect match for the Einhell FREELEXO 500 robotic mower. Its sturdy, durable steel construction ensures stability on any flat surface and improves resistance to weather conditions. The smart design also enables effective air circulation and efficient rainwater drainage. The covered space helps extend the mower's lifespan. The garage measures 51 cm (L), 60 cm (W), and 37 cm (H). Six mounting screws are included for installation.

## **Features & Benefits**

- Compatible with Einhell FREELEXO 500 robotic mower
- Weather protection from rain, sun and precipitation
- Sturdy frame made from durable steel
- Design enables fast rainwater drainage
- Built to allow effective air circulation
- Flexible use on any flat surface
- Incl. 6 mounting screws and hexagon key