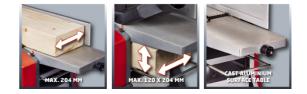

## Features

- Sturdy, solid construction
- Aluminium surfacing plane table with tiltable stop for routing
- Thicknessing plane with pull-out workpiece supports
- Chip extractor for a clean workplace
- Vibration-absorbing feet for stability
- Overload switch and zero voltage switch for safe operation

## Technical Data

| - Mains supply                      | 230-240 V   50 Hz |
|-------------------------------------|-------------------|
| - Power                             | 1500 W            |
| - Idle speed                        | 9000 min^-1       |
| - Max. material removal at surface  | 3 mm              |
| planing                             |                   |
| - Max. material removal at tickness | 2 mm              |
| planing                             |                   |
| - Max. planing width                | 204 mm            |
| - Max. thickness opening            | 120 mm            |
| - Feed rate                         | 6 m/min           |
| - Size of feed table                | 370 x 210 mm      |
| - Size of planing table             | 370 x 210 mm      |
| - Size of thicknessing table        | 270 x 210 mm      |
| - Max. tilt angle of parallel guide | 45 °              |
| - Diameter of suction adapter       | 100 mm            |