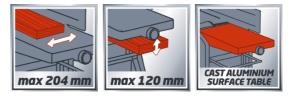

## Technical Data

| - Mains supply                      | 230-240 V   50 Hz |
|-------------------------------------|-------------------|
| - Power                             | 1500 W            |
| - Idle speed                        | 9000 min^-1       |
| - Max. material removal at surface  | 3 mm              |
| planing                             |                   |
| - Max. material removal at tickness | 2 mm              |
| planing                             |                   |
| - Max. planing width                | 204 mm            |
| - Max. thickness opening            | 120 mm            |
| - Feed rate                         | 6 m/min           |
| - Size of feed table                | 370 x 210 mm      |
| - Size of planing table             | 370 x 210 mm      |
| - Size of thicknessing table        | 270 x 210 mm      |
| - Max. tilt angle of parallel guide | 45 °              |
| - Diameter of suction adapter       | 100 mm            |