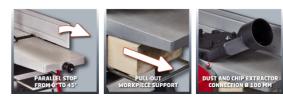

## Features

- Sturdy, solid construction
- Aluminium surfacing plane table with tiltable stop for routing
- Thicknessing plane with pull-out workpiece supports
- Chip extractor for a clean workplace
- Vibration-absorbing feet for stability
- Overload switch and zero voltage switch for safe operation

## Technical Data

| - Mains supply                      | 230-240 V   50 Hz |
|-------------------------------------|-------------------|
| - Power                             | 1500 W            |
| - Idle speed                        | 9000 min^-1       |
| - Max. material removal at surface  | 3 mm              |
| planing                             |                   |
| - Max. material removal at tickness | 2 mm              |
| planing                             |                   |
| - Max. planing width                | 204 mm            |
| - Max. thickness opening            | 120 mm            |
| - Feed rate                         | 6 m/min           |
| - Size of feed table                | 370 x 210 mm      |
| - Size of planing table             | 370 x 210 mm      |
| - Size of thicknessing table        | 270 x 210 mm      |
| - Max. tilt angle of parallel guide | 45 °              |
| - Diameter of suction adapter       | 100 mm            |