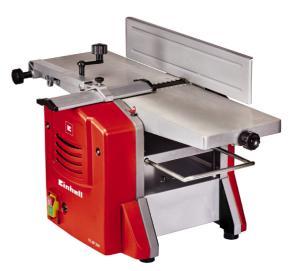

**Einhell Germany AG** 

Ident No.: 11016

Bar Code: 4006825615104

The TC-SP 204 stationary plane is a high-quality machine for precise, speedy thicknessing and surfacing tasks. The thicknessing plane with pull-out workpiece supports is easy to handle. The practical chip extractor ensures clean working and a clean workplace.

## Features

- Sturdy, solid construction
- Aluminium surfacing plane table with tiltable stop for routing
- Thicknessing plane with pull-out workpiece supports
- Chip extractor for a clean workplace
- Vibration-absorbing feet for stability
- Overload switch and zero voltage switch for safe operation