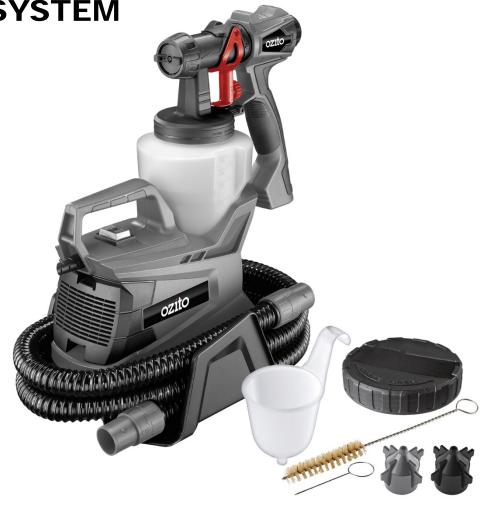

## CONTENT

1x Spray Gun

1x Spray Station

1x Viscosity Cup

1x Air Hose (3.5m)

1x Cleaning Needle

1x Cleaning Brush

1x Paint Pot With Lid

2x Nozzle

1x Shoulder Strap

1x Instruction Manual