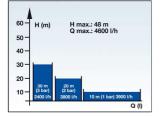

### **Technical data:**

| - | Mains: | 230 V ~ 50 Hz |
|---|--------|---------------|
| _ | Power: | 1100 watts    |

4600 l/h

48 m

4.8 bar

1.5 bar

3 bar

24 ltr.

1" IG

35°C

6 m

16.6 kg

- Delivery capacity max.:
- Delivery height max.:
- Delivery pressure max.:
- Activation pressure max.:
- Cut-off pressure max.: \_
- Tank volume: \_
- Pressure / suction connection:
- Water temperature max:
- Suction height max.:
- Weight:
- -Packing dimensions:

#### **Performance data:**