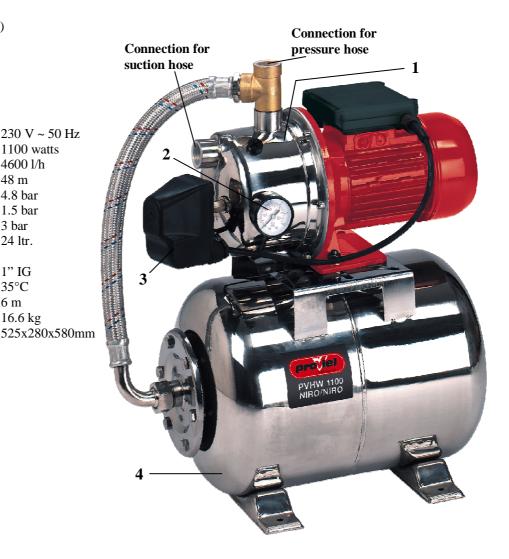

The housing of the pump as well as the vessel are made of corrosion resistant stainless steel, therefore durable and not rusty colouring of the water supplied. The unit is powered by a sturdy asynchronous motor with thermal protection. The water works is supplied complete with pressure switch and pressure gauge.

### **Features:**

- Stainless steel pump housing (1)
- Pressure gauge (2) \_
- Pressure switch (3)
- Stainless steel tank 24 litres (4)