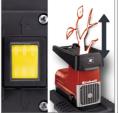

Electric Silent Shredder Art.-Nr.: 3430598

Ident-Nr.: 11014

The GC-RS 2540 CB electric silent shredder is a robust and extremely powerful tool for the quiet shredding of thick materials such as branches as well as tree cuttings, hedge cuttings and garden waste at a high rate of throughput. Its long-lasting cutter drum powerfully draws the material into the large funnel opening. For easy and user-friendly transportation there is a robust chassis with wheels and a practical transport handle.

## **Features**

- Cutter drum
- · Generous funnel opening
- Reverse running switch
- · Robust chassis with wheels
- Transparent debris box for easy collection and transportation
- Integrated safety switch on the debris box for shredded material
- Integrated plug for power cable
- · Practical transport handle