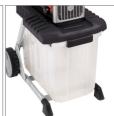

## **Features**

- Cutter drum
- · Generous funnel opening
- Reverse running switch
- · Robust chassis with wheels
- Transparent debris box for easy collection and transportation
- Integrated safety switch on the debris box for shredded material
- Integrated plug for power cable
- · Practical transport handle

## **Technical Data**

• Mains supply 230-240 V | 50 Hz

• Power 2000 W

• Max. power (S6 | S6%) 2500 W | 40 %

• Idle speed 40 min^-1

• Max. branch diameter 40 mm

• Capacity of catch box 60 L

• Sound power level LWA 94 dB (A)