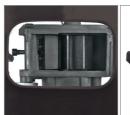

## **Features**

- Cutter drum
- · Generous funnel opening
- Reverse running switch
- · Robust chassis with wheels
- Transparent debris box for easy collection and transportation
- Integrated safety switch on the debris box for shredded material
- Integrated plug for power cable
- · Practical transport handle