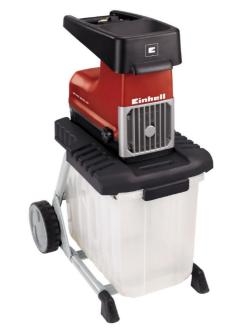

Electric Silent Shredder Art.-Nr.: 3430598

Ident-Nr.: 11014

The GC-RS 2540 CB electric silent shredder is a robust and extremely powerful tool for the quiet shredding of thick materials such as branches as well as tree cuttings, hedge cuttings and garden waste at a high rate of throughput. Its long-lasting cutter drum powerfully draws the material into the large funnel opening. For easy and user-friendly transportation there is a robust chassis with wheels and a practical transport handle.

## **Features**

- Cutter drum
- · Generous funnel opening
- Reverse running switch
- · Robust chassis with wheels
- Transparent debris box for easy collection and transportation
- Integrated safety switch on the debris box for shredded material
- Integrated plug for power cable
- · Practical transport handle