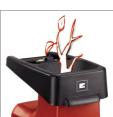

Electric Silent Shredder Art.-Nr.: 3430598

Ident-Nr.: 11014

The GC-RS 2540 CB electric silent shredder is a robust and extremely powerful tool for the quiet shredding of thick materials such as branches as well as tree cuttings, hedge cuttings and garden waste at a high rate of throughput. Its long-lasting cutter drum powerfully draws the material into the large funnel opening. For easy and user-friendly transportation there is a robust chassis with wheels and a practical transport handle.

## **Features**

- Cutter drum
- · Generous funnel opening
- Reverse running switch
- · Robust chassis with wheels
- Transparent debris box for easy collection and transportation
- Integrated safety switch on the debris box for shredded material
- Integrated plug for power cable
- · Practical transport handle