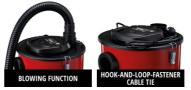

**Ash Vac** 

**TC-AV 1830 D** 

Item No.: 2351662

Ident No.: 21014

Bar Code: 4006825685008

The Einhell Ash Vacuum Cleaner TC-AV 1830 D tackles cooled ash from fireplaces, pellet stoves and barbecues with ease. The 18-litre collection container and convenient carry handle make it ideal for longer jobs. A pleated filter keeps fine and ash dust under control, while a pre-filter enhances filtration and prevents clogging. The ash container is easy to empty thanks to quick-release fasteners. The power cable is stored neatly with a hook and loop fastener. For blow function use, simply switch the hose to the air outlet. The vacuum comes with a metal-reinforced suction hose and an aluminium suction tube.

## Features & Benefits

- Pleated filter captures fine dust and ash particles
- Pre-filter prevents quick clogging of the pleated filter
- Large collection container with 18-litre capacity
- Easy container emptying with quick-release fasteners
- Metal-reinforced suction hose and aluminium suction tube
- Blow function for cleaning hard-to-reach areas
- Practical carry handle for easy transport
- Cable strap for neat storage of the power cable