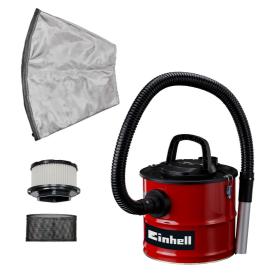

**Ash Vac** 

**TC-AV 1830 D** 

Item No.: 2351662

Ident No.: 21014

Bar Code: 4006825685008

The Einhell Ash Vacuum Cleaner TC-AV 1830 D tackles cooled ash from fireplaces, pellet stoves and barbecues with ease. The 18-litre collection container and convenient carry handle make it ideal for longer jobs. A pleated filter keeps fine and ash dust under control, while a pre-filter enhances filtration and prevents clogging. The ash container is easy to empty thanks to quick-release fasteners. The power cable is stored neatly with a hook and loop fastener. For blow function use, simply switch the hose to the air outlet. The vacuum comes with a metal-reinforced suction hose and an aluminium suction tube.

## Features & Benefits

- Pleated filter captures fine dust and ash particles
- Pre-filter prevents quick clogging of the pleated filter
- Large collection container with 18-litre capacity
- Easy container emptying with quick-release fasteners
- Metal-reinforced suction hose and aluminium suction tube
- Blow function for cleaning hard-to-reach areas
- Practical carry handle for easy transport
- Cable strap for neat storage of the power cable