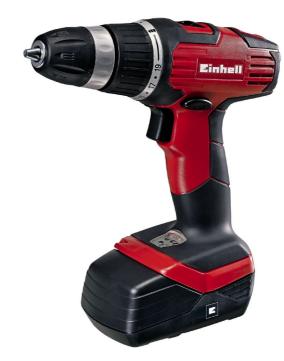

Cordless Drill Art.-No.: 4513557

Ident-No.: 11014

The TC-CD 18-2 1h cordless drill/screwdriver is a reliable, versatile workhorse for the ambitious DIY enthusiast. It is a source of indispensable help on a broad spectrum of drilling and screwdriving jobs everywhere in the home, workshop and garage. Its two-speed metal gearing with reversing facility ensures optimum power transmission from the high-performance motor. The 1-hour high-speed battery charger and additional battery enable prolonged running with practically no interruptions even during long work sessions.

## **Features**

- 1-hour high-speed battery charger
- · 2-speed metal gearbox
- · Additional rechargeable battery
- · Quick stop
- · Electronic speed control
- · Quick-change drill chuck
- · LED battery capacity indicator
- Torque selector
- · Slim design with soft grip
- · Reverse facility
- · Transport and storage case