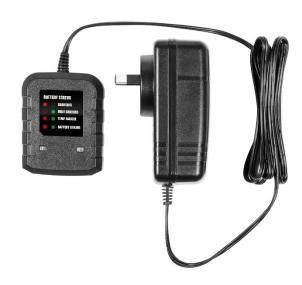

# **18V FAST CHARGER**

**XLCG-060** 

This XU1 18V Fast Charger can be used to charge any battery in the 18V platform range.

With a 21V DC, 1600mA output, 1.5Ah batteries charge up in 60mins, 2.0Ah in 80mins, and 4.0Ah in 160mins. This is the quickest way to charge your XU1 18V batteries.

## **FEATURES & BENEFITS**

Suits XU1 18V Li-Ion Batteries – Compatible with the full range 80min Charge Time\* - \*2.0Ah charge times Compact & Lightweight - Small & portable power

### **SPECIFICATIONS**

Charge Time – 60mins (1.5Ah), 80mins (2.0Ah), 160mins (4.0Ah) Input - 100-240V ~50-60Hz, 70W Output - 21V DC, 1600mA Protection Class II