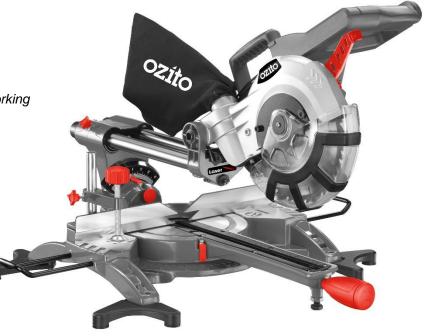

# SCMS-1621 210MM (81/4") SLIDING COMPOUND MITRE SAW

# **FEATURES & BENEFITS**

1800W Motor - Provides ample power with smooth cutting.

Pre-set Mitre Table Stops - Enable quick adjustments between common mitre cuts.

Laser Guide - Enable the workpiece to be positioned quickly and exactly.

Double Bevel 0° TO 45° Left & Right - Allows a complete range of bevel and mitre cuts.

Material Clamp & Support Bars - For safe, accurate cutting

**Dust Extraction Port & Dust Bag -** Helps to reduce dust and shavings to assist in keeping working environment safe and clean.

### STANDARD EQUIPMENT

1 x Sliding Compound Mitre Saw.

1 x Work Clamp 2 x Hex Key 4 x Support Feet

2 x Side Extension Bars

1 x Dust Collection Bag

1 x Rear Stabilising Bar (Fitted)

1 x Instruction Manual